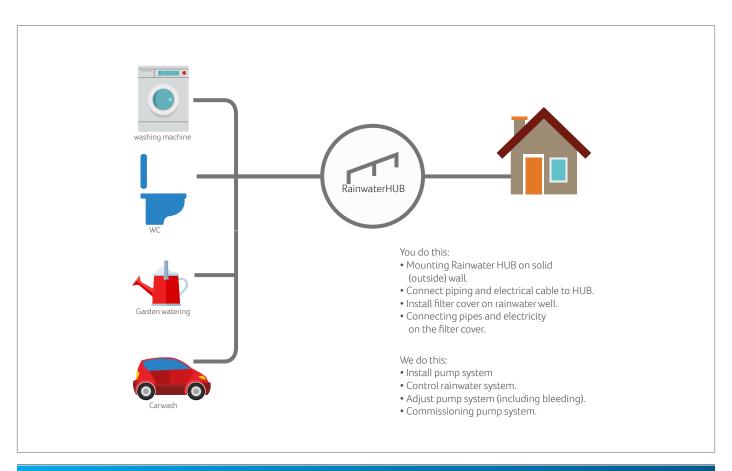

### **HOW DOES IT WORK?**

You do this:

- Mounting Rainwater HUB on solid (outside) wall.
- · Connect piping and electrical cable to HUB.
- Install filter cover on rainwater well.
- Connecting pipes and electricity to the filter cover.

#### We do this:

- Install pump system
- Control rainwater system.
- Adjust pump system (including bleeding).
- Commissioning pump system. ntluchten).
- Commissioning pump system.