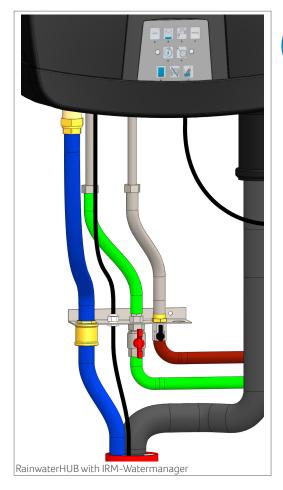

### **HOW DOES IT WORK?**

You do this:

- Mounting Rainwater HUB on solid (outside) wall.
- · Connect piping and electrical cable to HUB.
- Install filter cover on rainwater well.
- Connecting pipes and electricity to the filter cover.

#### We do this:

- Install pump system
- Control rainwater system.
- Adjust pump system (including bleeding).
- Commissioning pump system. ntluchten).
- Commissioning pump system.