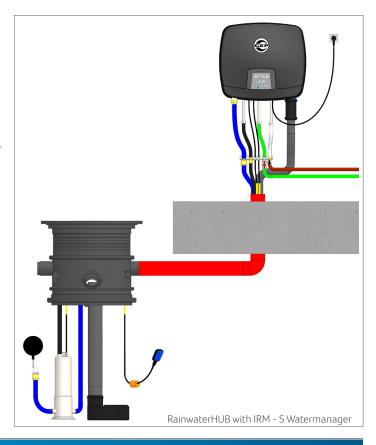

### **HOW DOES IT WORK?**

You do this:

- Mounting Rainwater HUB on solid (outside) wall.
- · Connect piping and electrical cable to HUB.
- Install filter cover on rainwater well.
- Connecting pipes and electricity to the filter cover.

#### We do this:

- Install pump system
- Control rainwater system.
- Adjust pump system (including bleeding).
- Commissioning pump system. ntluchten).
- Commissioning pump system.